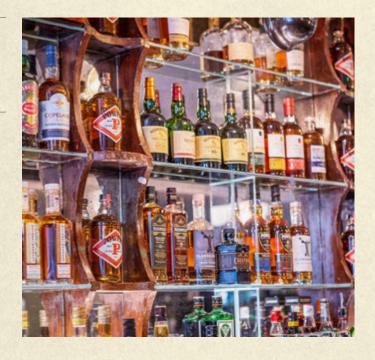

#### ARRIVAL DRINKS AND TAB

We can provide drinks on arrival. Choose from a glass of prosecco, G&T serves, or a simple pint of plain We also offer an extensive whiskey selection, cider range, and selection of cocktails that can be tailored to your liking as part of your arrival drinks package. A running tab can also be arranged when booking.