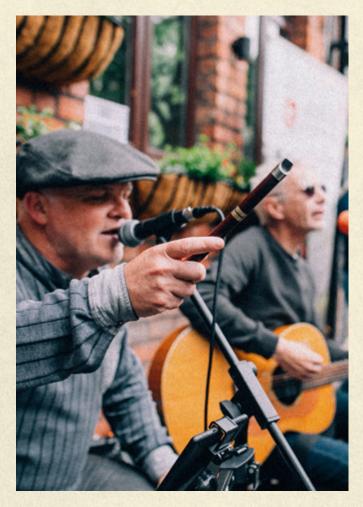

## THE SECOND FIDDLE IS THE PERFECT SPACE FOR ANY OCCASION.

The space features a large outdoor beer garden, a spacious main bar area, and a smaller "music room" to the back. The main bar houses weekly live folk music and trad sessions. These musicians can be booked as part of the room hire along with a food and drinks package.